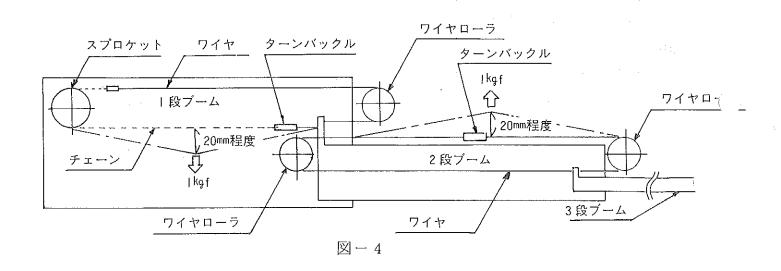

## (4) ブーム

ブーム伸縮用チェーン、ワイヤが伸びた場合は張りを調整して下さい。 (たるんだ状態で使用するとチェーン、ワイヤがはずれる危険があります。) ブームをいっぱいに伸ばした状態で張りを図の様に調整して下さい。

(この状態は、ブームを伸ばしていきストッパに当った時、ブーム本体にチェーンが接触しない程度の張りです。)