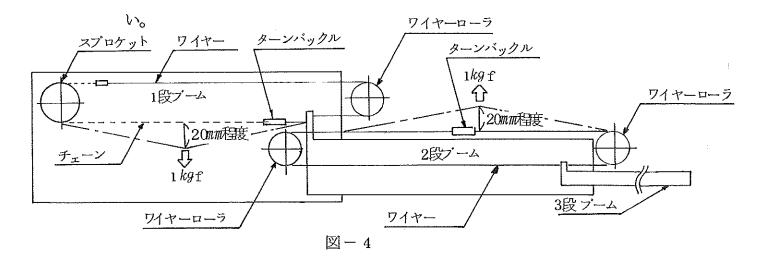

※ 各部の油類の種類、容量及び交換時期等

【注意】・上記の油類、交換時期は厳守してください。

機械の寿命が短くなることがあります。

油量はゲージで確実にチェックし、範囲のある場合は上のレベルに合わせるようにしてください。油量は多過ぎても少な過ぎ

ても機械に悪影響があります。

(4) ブーム

ブーム伸縮用チェーン、ワイヤが伸びた場合は張りを調整して下さい。 (たるんだ状態で使用するとチェーン、ワイヤがはずれる危険がありま す。)ブームをいっぱいに伸ばした状態で張りを図の様に調整して下さ

(この状態は、ブームを伸ばしていきストッパに当った時、プーム 本体にチェーンが接触しない程度の張りです。)