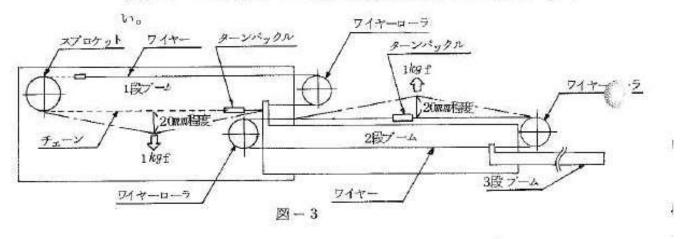

【注意】・上記の油類の種類、交換時期は厳守してください。

機械の寿命が短くなることがあります。

- 油量はゲージで確実にチェックし、範囲のある場合は上のレベル に合わせるようにしてください。油量は多過ぎても少な過ぎても 機械に悪影響があります。
- (4) ブーム

プーム伸縮用チェーン、ワイヤが伸びた場合は張りを調整して下さい。 (たるんだ状態で使用するとチェーン、ワイヤがはずれる危険がありま す。) ブームをいっぱいに伸ばした状態で張りを図の様に調整して下さ

(この状態は、ブームを伸ばしていきストッパに当った時、 ブーム本体にチェーンが接触しない程度の張りです。)