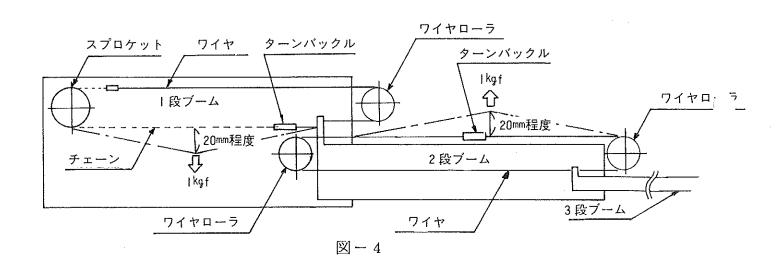

## (4) ブーム

ブーム伸縮用チェーン、ワイヤが伸びた場合は張りを調整してください。 (たるんだ状態で使用するとチェーン、ワイヤがはずれる危険があります。) ブームをいっぱいに伸ばした状態で張りを図の様に調整してください。

(この状態は、ブームを伸ばしていきストッパに当った時、ブーム本体にチェーンが接触しない程度の張りです。)