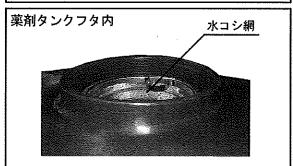

## (1)前日の異常箇所

前日の作業で、気付いた異常箇所が修理できているか ①噴霧用ポンプ 点検します。

- (2)各部の点検
- ①各部締付け部(ボルト、ナット、ピン、ホース接続 部等)のゆるみを点検します。

注意 ●特に吸水ホースの接続部より空気を吸 込むと、吸水しなかったり、ポンプが異 常な音や振動を発生します。そのまま運 転を続けるとポンプが破損します。

- ②配管ホースにつまりや破損及びよじれ等がないか 点検します。
- ③薬剤タンク内のストレーナ、分水器のストレーナ、 薬剤タンク水入口の水コシ網、ブームノズル2方 切換コック部フラットノズル内のストレーナを点 検清掃します。