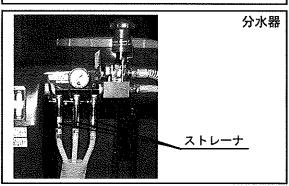

## (1)前日の異常箇所

前日の作業で、気付いた異常箇所が修理できているか ①噴霧用ポンプ 点検します。

- (2)各部の点検
- ①各部締付け部(ボルト、ナット、ピン、ホース接続 部等)のゆるみを点検します。

注意 ●特に吸水ホースの接続部より空気を吸 込むと、吸水しなかったり、ポンプが異 常な音や振動を発生します。そのまま運 転を続けるとポンプが破損します。

- ②配管ホースにつまりや破損及びよじれ等がないか 点検します。
- ③薬剤タンク内のストレーナ、分水器のストレーナ、 薬剤タンク水入口の水コシ網、ブームノズル2方 切換コック部フラットノズル内のストレーナを点 検清掃します。