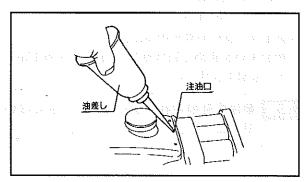

## (3)各部への給油

(イ) クランクケースに、オイルゲージの赤点まで オイルが入っているか、また汚れていないか確 かめます。不足している場合は、補給します。汚 れている場合は、最寄の取扱店にご相談くださ

使用オイル エンジンオイル SAE10W-30

SC級以上 容量 1.15L

標準オイル交換時間:初 回・・・50時間目 2回目以 · · · 100時間毎

(ロ)クランクケースのシリンダ取付け部にある3 個の注油口に油差しでエンジンオイル(始業時 毎)を数滴注油します。