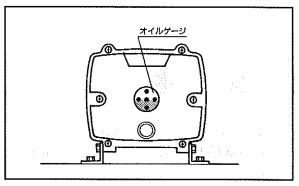

## (3)各部への給油

(イ) クランクケースに、オイルゲージの赤点まで オイルが入っているか、また汚れていないか確 かめます。不足している場合は、補給します。汚 れている場合は、最寄の取扱店にご相談くださ

使用オイル エンジンオイル SAE10W-30

SC級以上 容量 1.15L

標準オイル交換時間:初 回・・・50時間目 2回目以 · · · 100時間毎

(ロ)クランクケースのシリンダ取付け部にある3 個の注油口に油差しでエンジンオイル(始業時 毎)を数滴注油します。