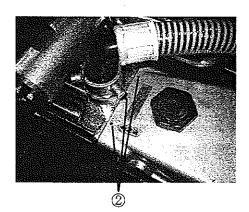

## 12. 給油一覧表

|   | 給油箇所          | 使用オイル           | 容量    | 初期注油・交換(h) | 定期注油・交換(h) |
|---|---------------|-----------------|-------|------------|------------|
| 1 | 噴霧用ポンプクランクケース | SAE10W-30 SC級以上 | 1.15L | 50         | 100        |
| 2 | 噴霧用ポンプシリンダ元金具 | SAE10W-30 SC級以上 | 3~5滴  | 始業時        | 始業時        |
| 3 | ブーム軸受け部       | SAE10W-30 SC級以上 | 2~3滴  | 始業時        | 始業時        |
| 4 | サイドブーム支点軸(左右) | シャーシグリス         | 適量    | 20         | 20         |
| 5 | 噴霧用ポンプ入力軸     | シャーシグリス         | 全面塗布  |            | 年1回        |