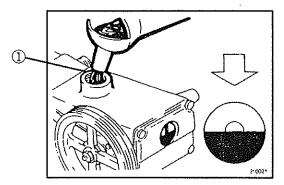

## 12. 給油一覧表

|   | 給油箇所          | 使用オイル           | 容量    | 初期注油・交換(h) | 定期注油・交換(h) |
|---|---------------|-----------------|-------|------------|------------|
| 1 | 噴霧用ポンプクランクケース | SAE10W-30 SC級以上 | 1.15L | 50         | 100        |
| 2 | 噴霧用ポンプシリンダ元金具 | SAE10W-30 SC級以上 | 3~5滴  | 始業時        | 始業時        |
| 3 | ブーム軸受け部       | SAE10W-30 SC級以上 | 2~3滴  | 始業時        | 始業時        |
| 4 | サイドブーム支点軸(左右) | シャーシグリス         | 適量    | 20         | 20         |
| 5 | 噴霧用ポンプ入力軸     | シャーシグリス         | 全面塗布  |            | 年1回        |