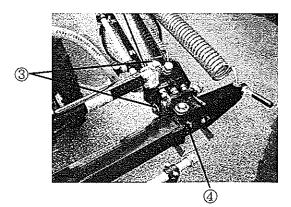

## 12. 給油一覧表

|   | 給油箇所          | 使用オイル           | 容量    | 初期注油・交換(h) | 定期注油・交換(h) |
|---|---------------|-----------------|-------|------------|------------|
| 1 | 噴霧用ポンプクランクケース | SAE10W-30 SC級以上 | 1.15L | 50         | 100        |
| 2 | 噴霧用ポンプシリンダ元金具 | SAE10W-30 SC級以上 | 3~5滴  | 始業時        | 始業時        |
| 3 | ブーム軸受け部       | SAE10W-30 SC級以上 | 2~3滴  | 始業時        | 始業時        |
| 4 | サイドブーム支点軸(左右) | シャーシグリス         | 適量    | 20         | 20         |
| 5 | 噴霧用ポンプ入力軸     | シャーシグリス         | 全面塗布  |            | 年1回        |