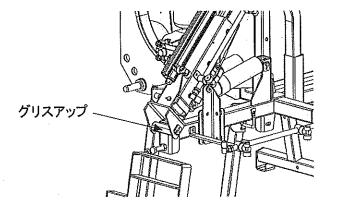

※1…初回のみ50時間

■取り付けボルト・ナット

ロワーリンクピン・薬剤タンク・マストフレーム・噴霧用 ポンプ・センターブーム・サイドブーム・ブームブラ ケットの取付けボルト・ナットにゆるみがないか点検 します。ゆるんでいる場合は増し締めします。 本機の周りを歩いてその他の各部の締め付け部(ボ ルト、ナット、ピン等)もゆるみがないか点検します。 ゆるんでいる場合は増し締めします。

■サイドブーム

サイドブーム支点のグリスニップルには年に1度グリ スアップします。

29